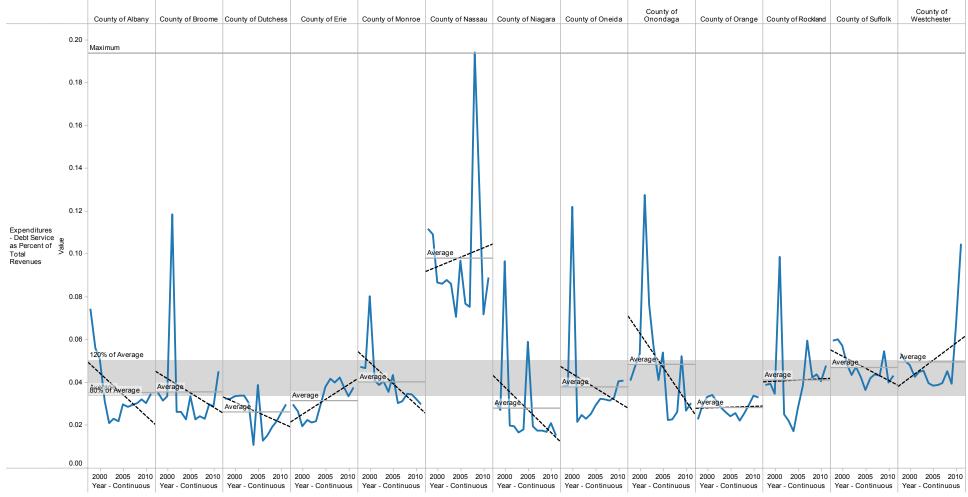

## Debt Service as Percent of Revenues - Selected NYS Urban Counties, Excluding NYC

The trend of Expenditures - DebtService as Percent of Total Revenues for Year - Continuous broken down by Municipal Name. The data is filtered on Year, Type Municipality, Planning Region, County Urban/Rural Mix and School District Type. The Year filter keeps multiple members. The Year filter keeps multiple members. The County Urban/Rural Mix filter keeps Upstate Metro - Part Rural and Downstate - Urban. The School District Type filter keeps multiple members. The view is filtered on Municipal Name, which excludes County of Columbia.