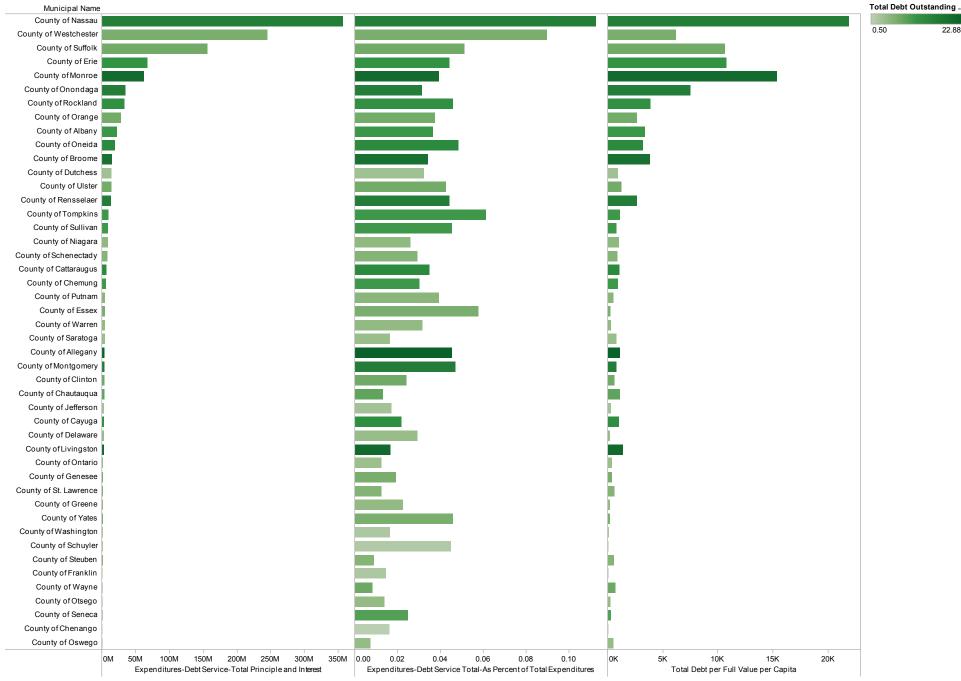

## Comparative Debt Bar Chart

22.88

Sum of Expenditures-Debt Service-Total Principle and Interest, sum of Expenditures-Debt Service Total-As Percent of Total Expenditures and sum of Total Debt per Full Valueper Capita for each Municipal Name. Color shows sum of Total Debt Outstanding pe \$1,000 Full Value. Details are shown for Municipal Name. The data is filtered on Year and Type Municipality. The Year filter keeps 2010. The Type Municipality filter keeps County.