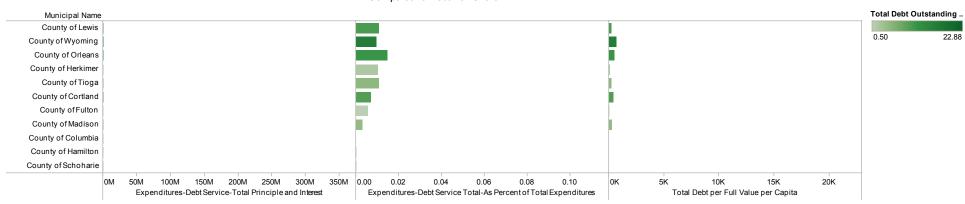

## Comparative Debt Bar Chart

22.88

Sum of Expenditures-Debt Service-Total Principle and Interest, sum of Expenditures-Debt Service Total-As Percent of Total Expenditures and sum of Total Debt per Full Value per Capita for each Municipal Name. Color shows sum of Total Debt Outstanding pe \$1,000 Full Value. Details are shown for Municipal Name. The data is filtered on Year and Type Municipality. The Year filter keeps 2010. The Type Municipality filter keeps County.